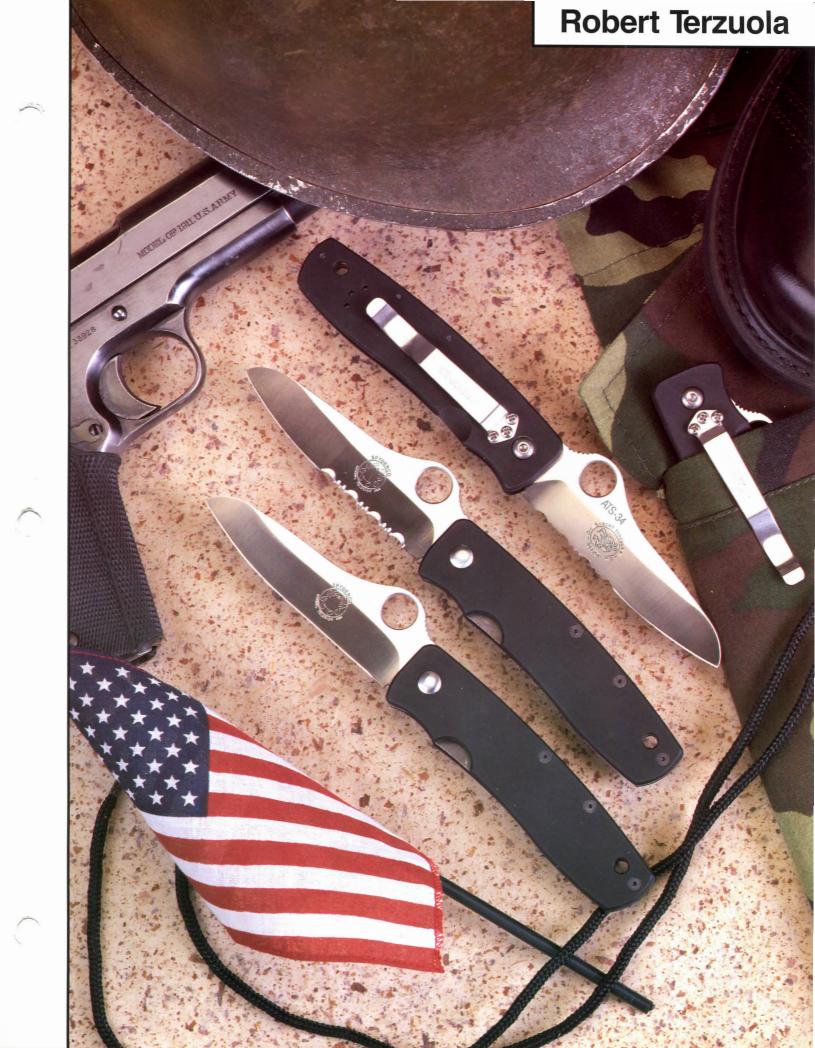

## Robert Terzuola CLIPIT™ Models C15 & C19

## **Technical Data and Features**

GENERAL: These unusual CLIPIT models boast American design and manufacture. A renowned independent knife designer created them to showcase his exceptional design, materials, and craftsmanship. The knives feature take-down construction allowing the end user to disassemble them for cleaning or blade changing. The knives' glassy-smooth "custom" knife action and proven Spyderco features establish them as two of the finest production folding knives in America.

BLADE: Fabricated from ATS-34 stainless stock, the flat ground blade of these knives features a satin finish. The modified drop points open via the patented hole-opener for one-handed use. The blades pivot between high-lubricity nylon bushings to ensure the smooth action's long life. PlainEdge models are being produced first, followed by a 50/50 PlainEdge/SpyderEdge.

HANDLE: High-tensile hex screws secure the tempered aircraft-alloy scales. Bead-blasting and mat-black anodizing complete the 6061-T6 aluminum scales. The user can remount the stainless steel clothing clip to the scales so the knives can be carried tip up (as in the Endura and Delica) or tip down (as in the steel and aluminum CLIPITs).

LOCK: The positive, stainless steel leaf-spring lock on each model closes with one hand. A precision ball bearing and detent prevent the knives from opening accidentally.

DESIGNER: Robert Terzuola's 16 years experience as a designer and custom knifemaker establish him as a master. He has gained the respect of his peers for his efficient, high strength designs tha reflect a subtle military flavor. He has served twice as Director of the U.S. Knifemakers Guild, and resides in Santa Fe, New Mexico.